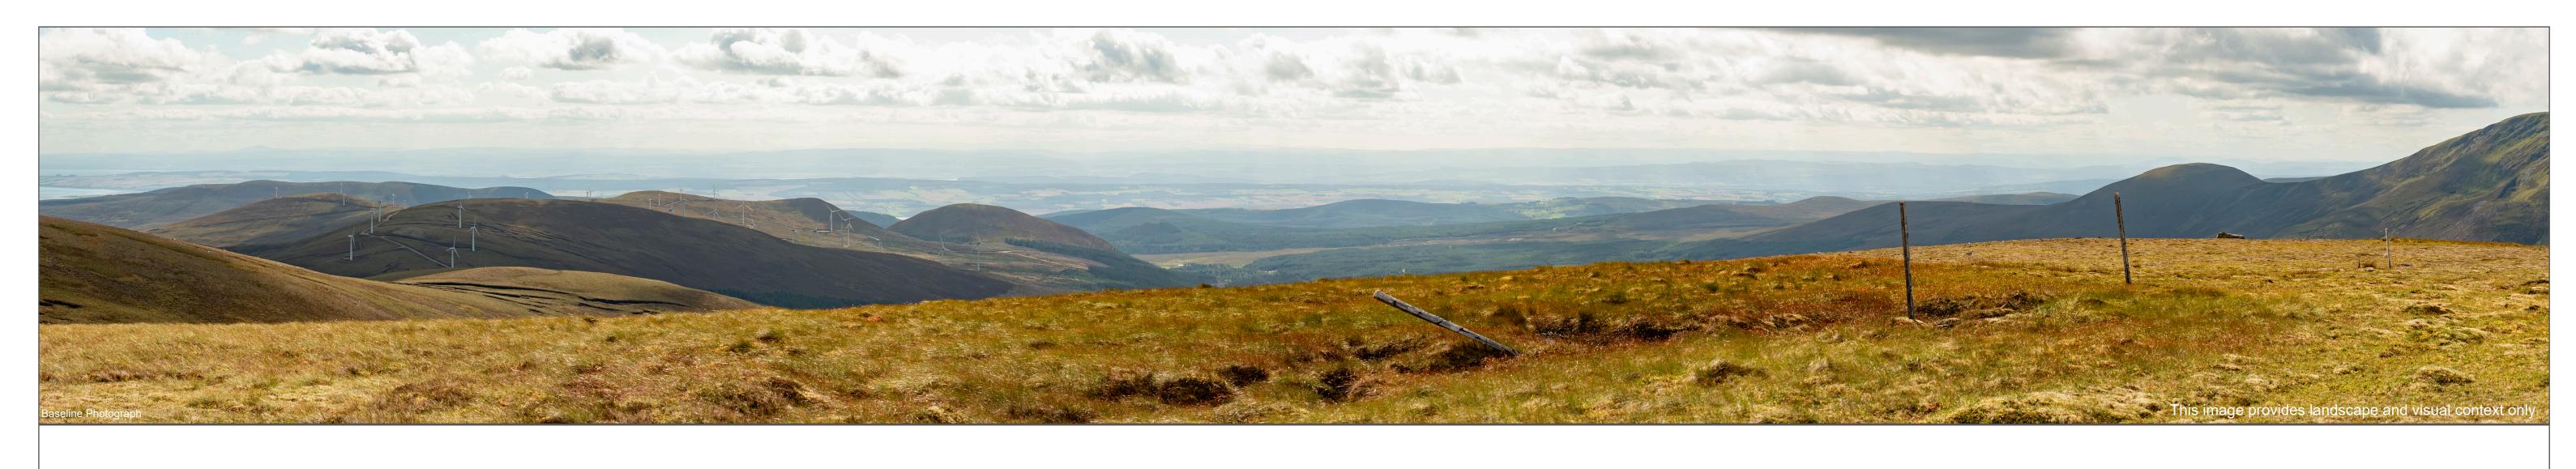

Novar Wind Farm Extension - Operational 18.14 Km

Novar Wind Farm - Operational 17.36 Km

Yellow Wells - Operational 12.35 Km

Belladrum Kiltarlity - Consented 32.60 Km

Auchmore - Operational 25.87 Km

OS reference: Eye Level: Direction of view: Distance to Development: 251526 874568 737m AOD

Horizontal field of view: Principal distance:

90° cylindrical projection) Camera:

Date and time:

Nikon D750 50mm (Nikon AF 50mm f/1.4) 1.5m AGL 31/08/2018 11:44

Figure: 4.23d
Viewpoint 16: Summit of Meall Mor

Bhlaraidh Wind Farm - Operational 54.22 Km

Kirkan Wind Farm Environmental Impact Assessment Report